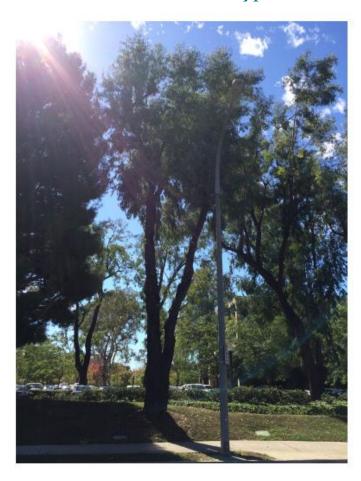

Tree # 4 London Plane Tree – Platanus acerifolia

ID #: 4 Tag #: 4

**DBH:** 13"-18" **Height:** 31'-45'

Tag Date: 10/10/16

Note:

Health: 60% - Fair

Type: London plane

Rec:

Platanus acerifolia tree with tag # 4 is located in the parkway on Von Karman Ave. The tree is approximately 31-45ft tall with a DBH of 13-18inches. This Sycamore tree is located very close to curb and sidewalk. There is some dead wood present in the canopy. There is a large, dead limb in the canopy, on the street side, that should be removed in next pruning cycle. The tree also has some sucker growth. Crown thinning and shaping bi-annually and removal of dead limb is recommended. Also, it should be noted that some type of scale present on midsection of the trunk. The tree appears to be in fair condition.