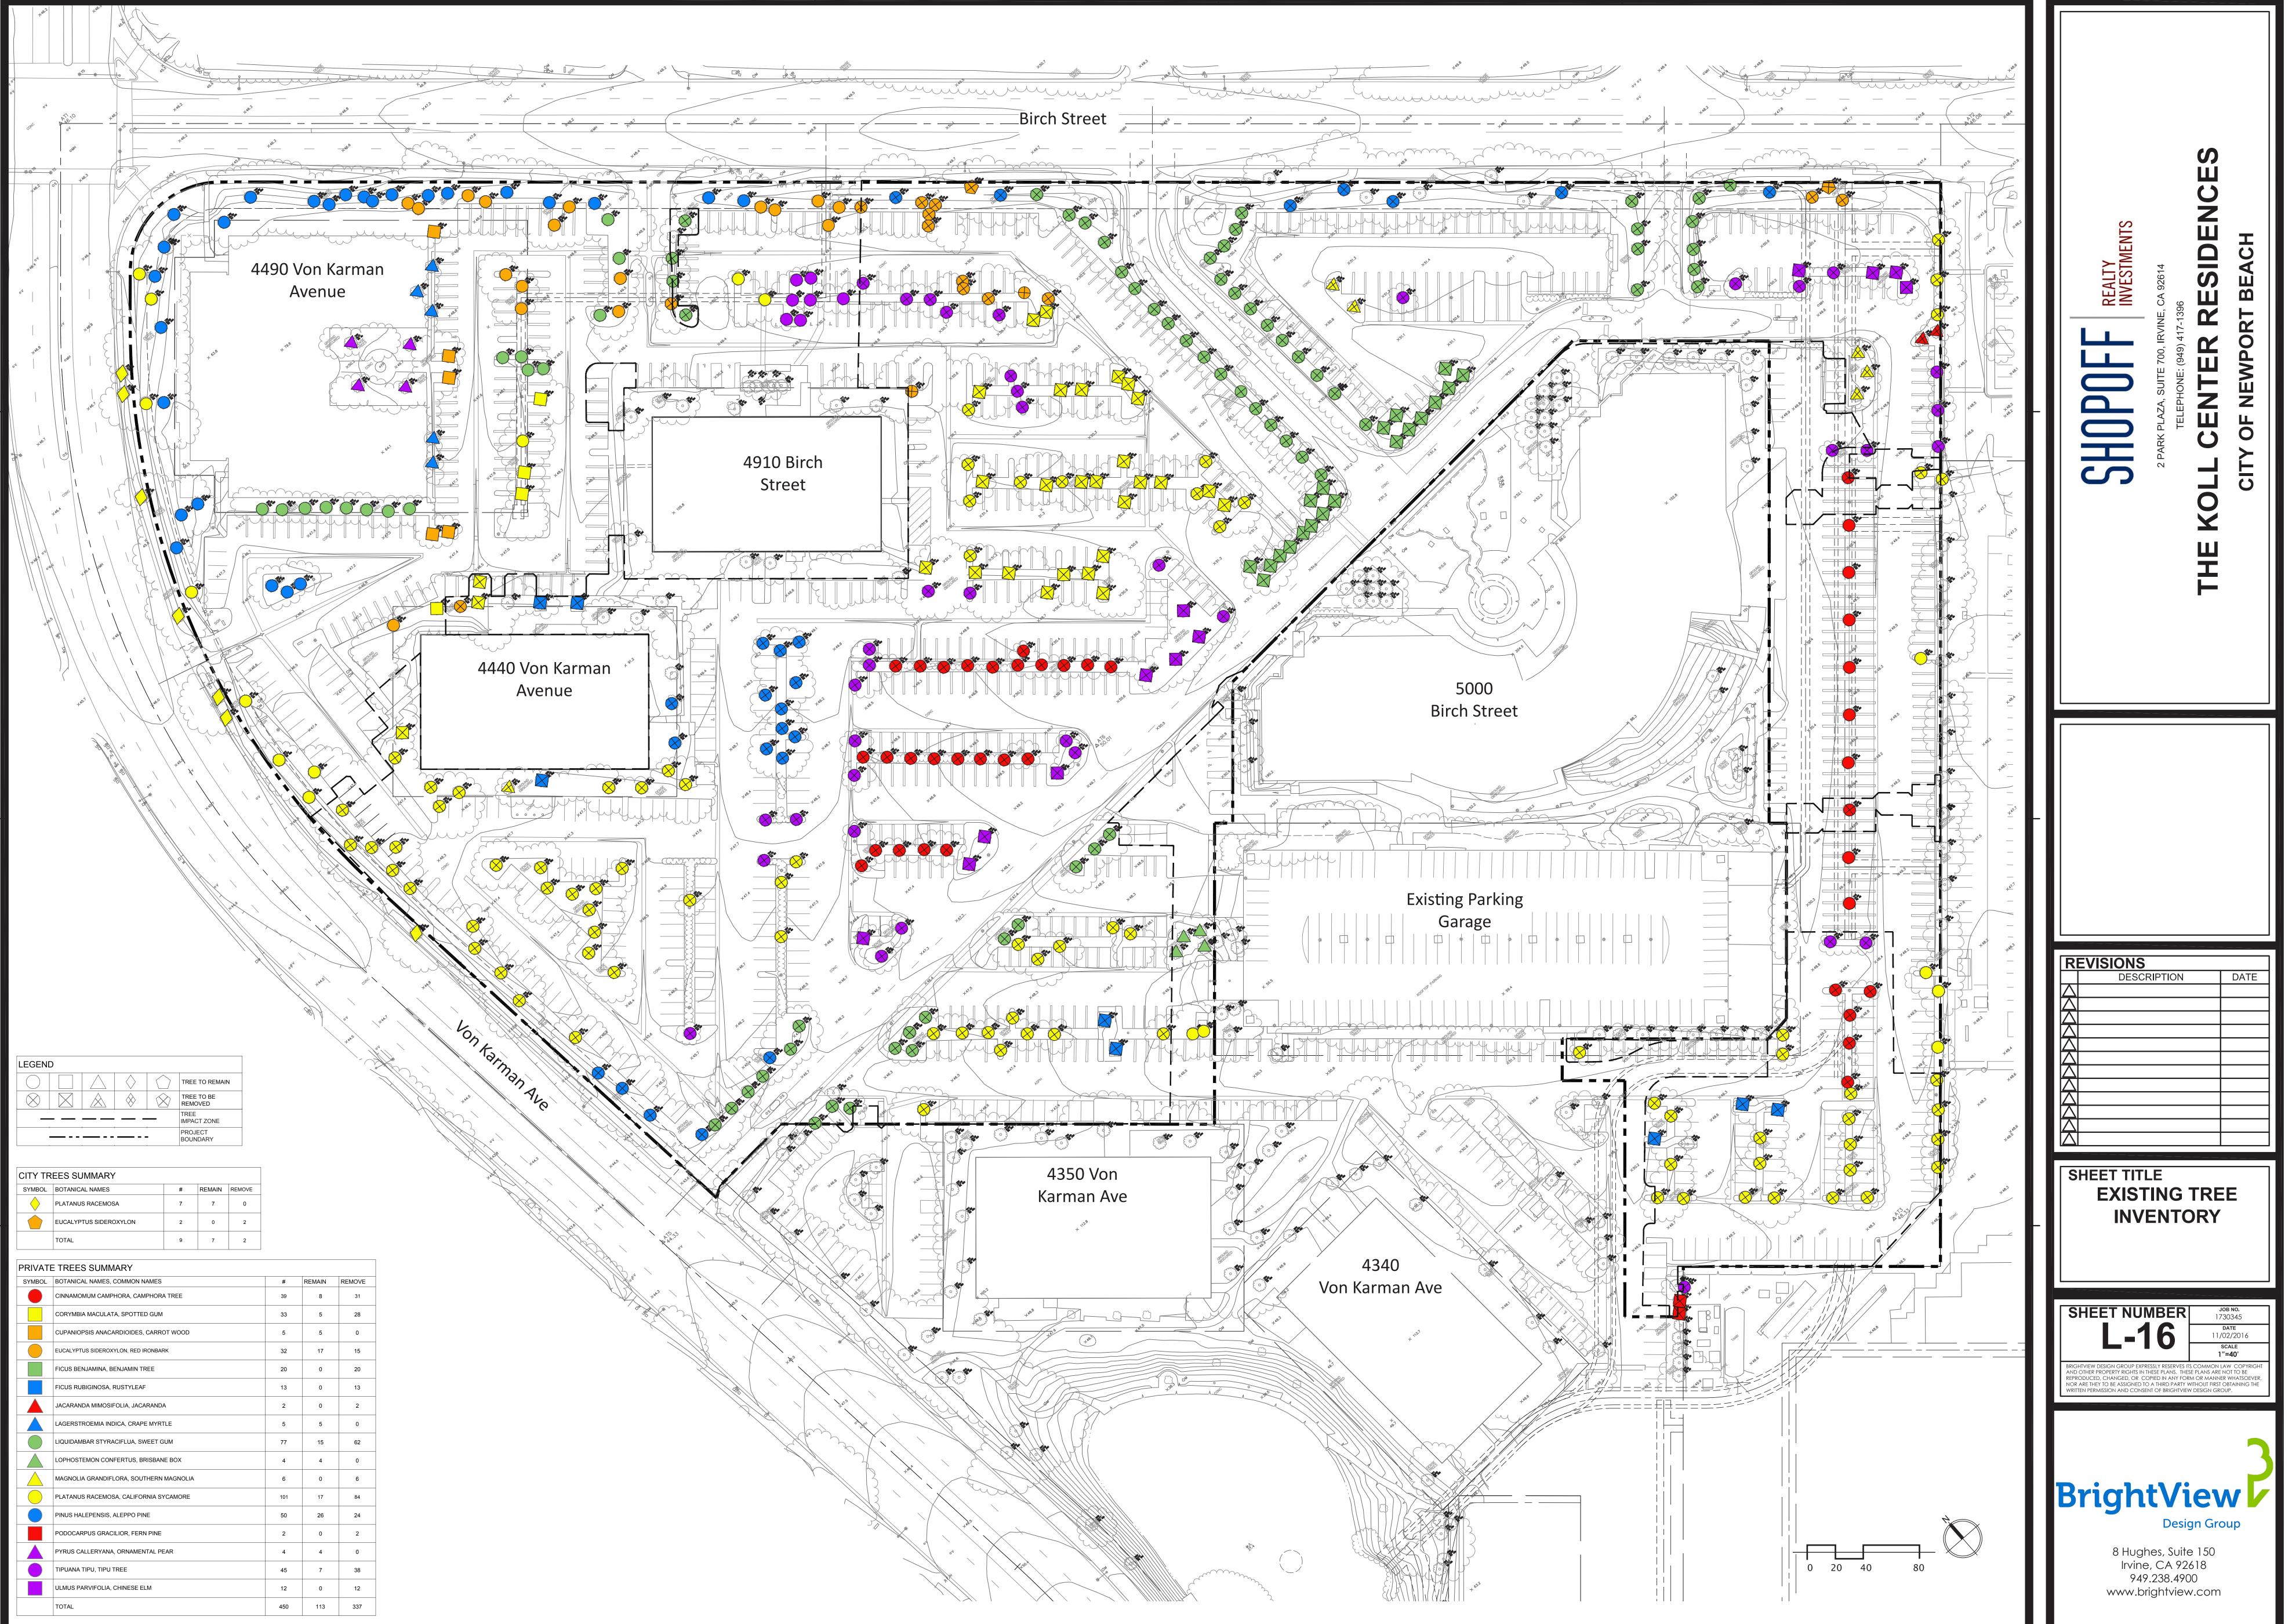

## **City Trees**

### Legend (9)

- Platanus acerifolia (London Planetree) 7Eucalyptus sideroxylon (Red Ironbark) 2

VON KARMAN AVE

**BrightView** 

BrightView Tree Care November 3, 2016 Michael Lourenco

ONCEPTUAL DESIGN