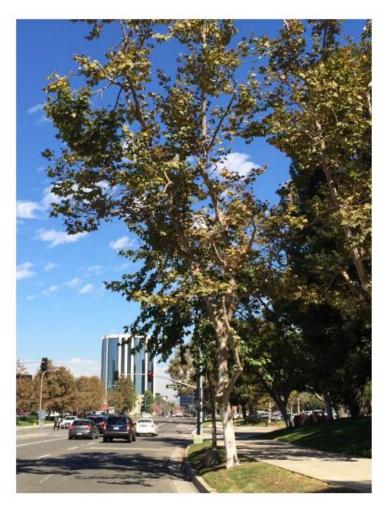

Tree # 2 London Plane Tree - Platanus acerifolia

ID #: 2 Tag #: 2

**DBH:** 31"-36"

Height: 31'-45'

Tag Date: 10/10/16

Type: London plane

Note:

Health: 60% - Fair

Rec:

Platanus acerifolia tree with tag # 2 is located in the parkway on Von Karman Ave. The tree is approximately 31-45ft tall with a DBH of 13-18inches. This Sycamore shows damage that may become a problem to the trees' health in the future. There is some dieback in the canopy and a large cavity of dead wood, caused by an improper cut that was made in prior trimming. The improper cut has left tree unable to heal the wound. Termite or other boring insects are feeding on dead cavity. Tree should be monitored annually. Its condition is fair to poor.