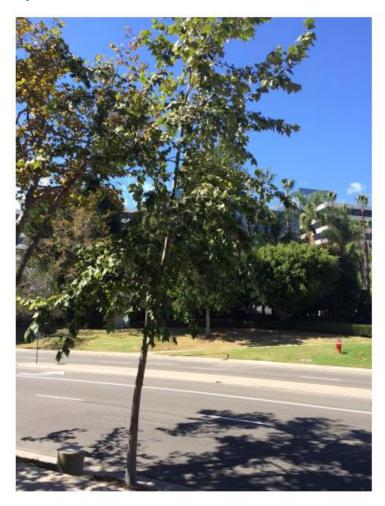

Tree # 3 London Plane Tree – Platanus acerifolia

**ID#:** 3

Tag #: 3 DBH: 13"-18"

Heiaht: 31'-45'

**Tag Date:** 10/10/16

Type: London plane

Note:

Health: 60% - Fair

Rec:

Platanus acerifolia tree with tag # 3 is located in the parkway on Von Karman Ave. The tree is approximately 31-45ft tall with a DBH of 13-18inches. This tree appears to be in modest health. The tree has decent branch structure and a stable canopy. The base of the tree is situated very near to the curb, which may become an issue in the future. The tree has some sucker growth. Regular pruning and annual monitoring should be performed for the continued health of this Sycamore.