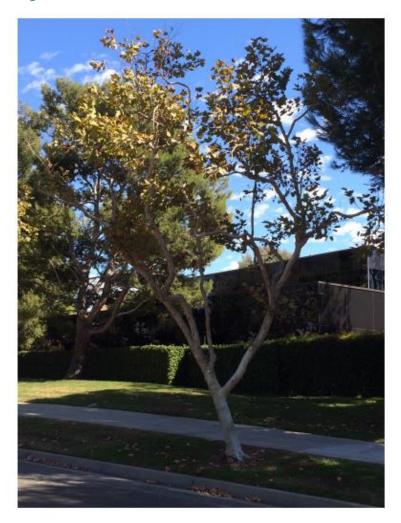

Tree # 1 London Plane Tree - Platanus acerifolia

ID #: 1 Tag #: 1

DBH: 13"-18"

Height: 31'-45'

Tag Date: 10/10/16

Type: London plane

Note:

Health: 60% - Fair

Rec:

Platanus acerifolia tree with tag # 1 is located in the parkway on Von Karman Ave. The tree is approximately 31-45ft tall with a DBH of 13-18inches. This Sycamore appears to be in a fair condition. No major flaws or visible defects. Normal branch structure. Regular pruning of 25-30% should be performed on a bi-annual basis to maintain proper health. Crown raise over street to 14ft and balance on sidewalk side.